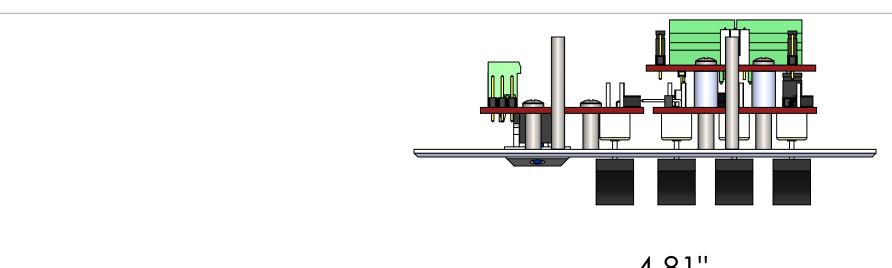

JOHNSON SYSTEMS INC.

S.Johnson 6/10/2013 1923 Highfield Crescent SE.

O3 Calgary, Alberta
Canada T2G 5M1
(403) 287-8003
(403) 287-9003 Fax



Part # CS-DMX-3 Complete
Note: -----

SCAL



| DIMENSIONS ARE IN INCHES UNLESS   |                    |
|-----------------------------------|--------------------|
| OTHERWISE SPECIFIED               | DRAW               |
| TOLERANCES:<br>FRACTIONAL ± 1/64" | CHECK              |
| ANGULAR: BEND ±01%                | REV.               |
| THREE PLACE DECIMAL ± .005"       | TUE                |
| MATERIAL                          | THE<br>THIS<br>PRO |
| 0.080" Alluminum                  | JOI                |
| FINISH                            | WH                 |
| Cardinal C241-BK303 Black Texture | JOI                |
| do not scal