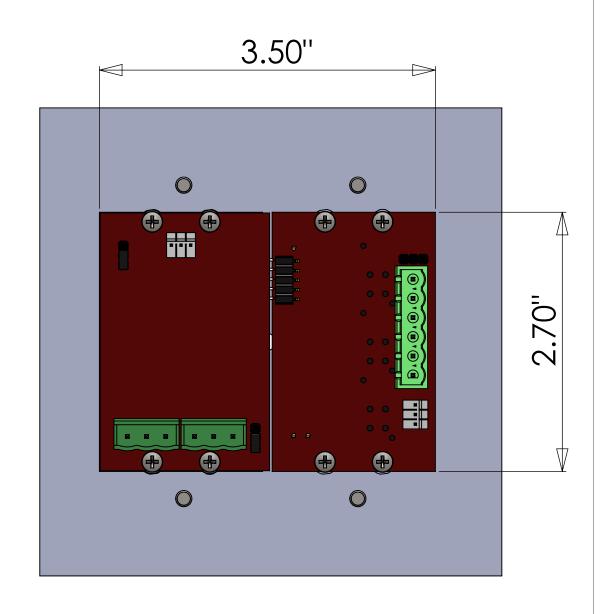

JOHNSON SYSTEMS INC.

S.Johnson 6/10/2013 1923 Highfield Crescent SE.

O3 Calgary, Alberta
Canada T2G 5M1
(403) 287-8003
(403) 287-9003 Fax

Part # CS-DMX-3 Complete
Note: -----

SCAL

| DIMENSIONS ARE IN INCHES UNLESS   |                    |
|-----------------------------------|--------------------|
| OTHERWISE SPECIFIED               | DRAW               |
| TOLERANCES:<br>FRACTIONAL ± 1/64" | CHECK              |
| ANGULAR: BEND ±01%                | REV.               |
| THREE PLACE DECIMAL ± .005"       | TUE                |
| MATERIAL                          | THE<br>THIS<br>PRO |
| 0.080" Alluminum                  | JOI                |
| FINISH                            | WH                 |
| Cardinal C241-BK303 Black Texture | JOI                |
| do not scale drawing              | PRO                |
|                                   |                    |

THE INFORMATION CONTAINED IN THIS DRAWING IS THE SOLE PROPERTY OF JOHNSON SYSTEMS INC. ANY REPRODUCTION IN PART OR AS A WHOLE WITHOUT THE WRITEN PERMISSION OF JOHNSON SYSTEMS INC. IS PROHIBITED.

Part # CS-DMX-3 Complete

Note: ---