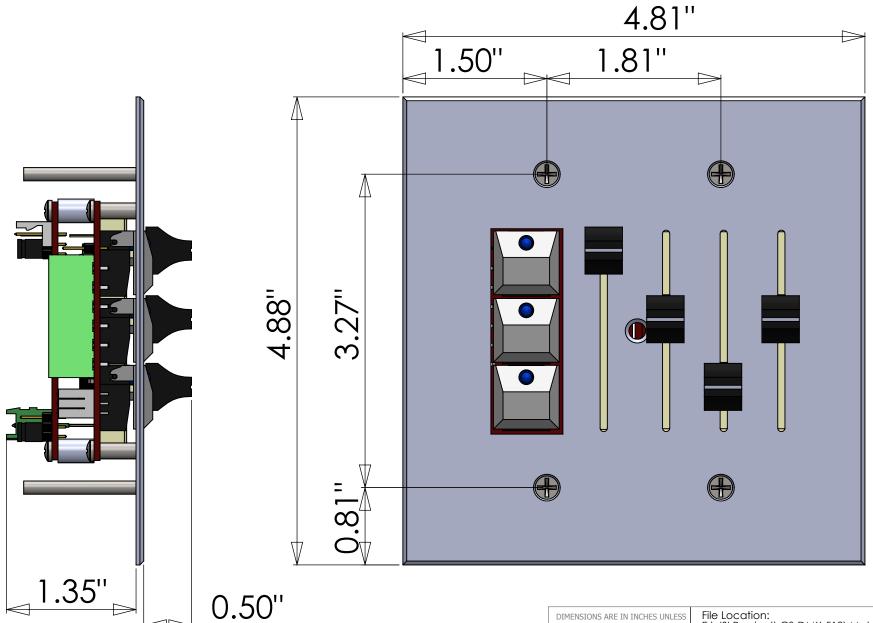

JOHNSON SYSTEMS INC.

S.Johnson 6/10/2013 1923 Highfield Crescent SE.

O3 Calgary, Alberta
Canada T2G 5M1
(403) 287-8003
(403) 287-9003 Fax

Part # CS-DMX-3 Complete
Note: -----

SCAL

| DIMENSIONS ARE IN INCHES UNLESS   |                    |
|-----------------------------------|--------------------|
| OTHERWISE SPECIFIED               | DRAW               |
| TOLERANCES:<br>FRACTIONAL ± 1/64" | CHECK              |
| ANGULAR: BEND ±01%                | REV.               |
| THREE PLACE DECIMAL ± .005"       | TUE                |
| MATERIAL                          | THE<br>THIS<br>PRO |
| 0.080" Alluminum                  | JOI                |
| FINISH                            | WH                 |
| Cardinal C241-BK303 Black Texture | JOI                |
| do not scale drawing              | PRO                |
|                                   |                    |

THE INFORMATION CONTAINED IN THIS DRAWING IS THE SOLE PROPERTY OF JOHNSON SYSTEMS INC. ANY REPRODUCTION IN PART OR AS A WHOLE WITHOUT THE WRITEN PERMISSION OF JOHNSON SYSTEMS INC. IS PROHIBITED.

Part # CS-DMX-3 Complete

Note: ---